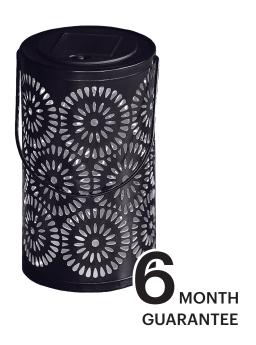

## **PRODUCT DETAILS**

| Color Mode          | Single Color               |
|---------------------|----------------------------|
| Material            | Plastic+metal              |
| Shape               | Round                      |
| Wattage reference   | -                          |
| Lumen Output        | -                          |
| Dimmable            | No                         |
| Battery replaceable | Yes                        |
| Power source        | Powered by the Sun         |
| Battery included    | 1x 1,2V Ni-MH Rechargeable |
|                     | 200mAh AA battery          |
| Modes               | On/Off                     |
| Wire                | Not required               |
| Included            | -                          |
| Dimensions          | D110x200mm                 |
| Lifetime            | 6-8h                       |
| Worktime            | 60.000h                    |
| IP                  | IP44                       |