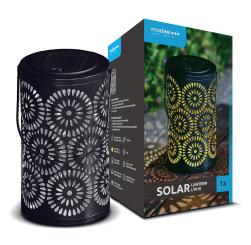

## **PRODUCT DETAILS**

| Color Mode          | Single Color               |
|---------------------|----------------------------|
| Material            | Plastic+metal              |
| Shape               | Round                      |
| Wattage reference   | -                          |
| Lumen Output        | -                          |
| Dimmable            | No                         |
| Battery replaceable | Yes                        |
| Power source        | Powered by the Sun         |
| Battery included    | 1x 1,2V Ni-MH Rechargeable |
|                     | 200mAh AA battery          |
| Modes               | On/Off                     |
| Wire                | Not required               |
| Included            | -                          |
| Dimensions          | D110x200mm                 |
| Lifetime            | 6-8h                       |
| Worktime            | 60.000h                    |
| IP                  | IP44                       |